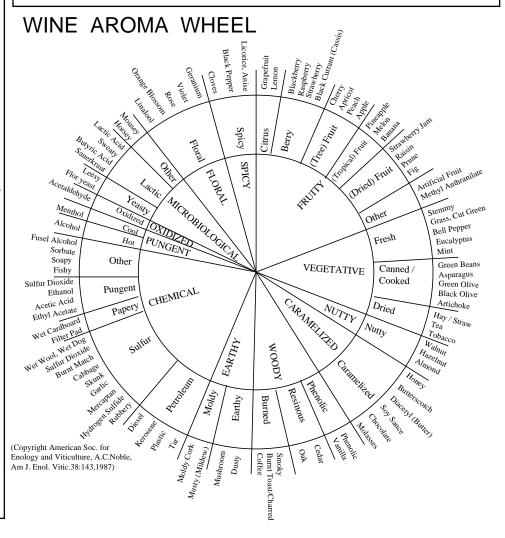

- Poor           | 12 - 14 Good                  |  |  |  |  |
|                    | 9 - 11 Commercially Acceptabl |  |  |  |  |
|                    | 6 - 8 Deficient               |  |  |  |  |
|                    | 0 - 5 Poor and Objectionable  |  |  |  |  |

The **American Wine Society** is a national non-profit consumer organization which is dedicated to educating its members about wine appreciation, wine making and wine evaluation. The society is an independent organization with no commercial affiliation.

AWS has over 120 chapters throughout the United States. Membership is open to any adult interested in wine - amateur, enthusiast or professional.

For further information contact:

AMERICAN WINE SOCIETY P. O. Box 279 Englewood, OH 45322 888-AWS-9070 www.americanwinesociety.org



| MERIC | Wine Evaluation Chart  Name: Date: |       |                                         |                       |                       |                     | YY                             |                          |
|-------|------------------------------------|-------|-----------------------------------------|-----------------------|-----------------------|---------------------|--------------------------------|--------------------------|
| /     | Place:                             |       | See Reverse Side for Scoring Guidelines |                       |                       |                     | $ \mathbf{S}$                  |                          |
|       | Wine                               | Price | Appearance 3 Max                        | Aroma / Bouquet 6 Ma